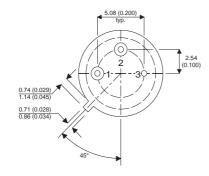

Dimensions in mm (inches).

## TO5 (TO205AA) PINOUTS

1 – Emitter 2 – Base 3 – Collector