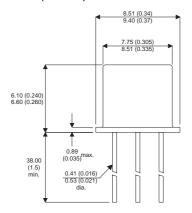

Dimensions in mm (inches).

## Bipolar PNP Device in a Hermetically sealed TO5 Metal Package.